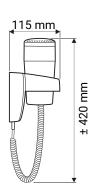

#### **Technical data**

| Туре              | ACTION SUPER PLUS HAIR DRYER Prod. No.: 618 (blanc) /619 (noir) Hair dryer                                                               |
|-------------------|------------------------------------------------------------------------------------------------------------------------------------------|
| Dimensions        | H: 183 mm x B: 92 mm x D: 115 mm                                                                                                         |
| Material          | ABS                                                                                                                                      |
| Connection        | 220-240Vac, 50/60 Hz, Classe II                                                                                                          |
| Total wattage     | 1000 - 1200W                                                                                                                             |
| Noise level       | < 70dBA                                                                                                                                  |
| Max air capacity  | 51m3/h                                                                                                                                   |
| Max temperature   | 65°C                                                                                                                                     |
| Protection rating | IP20                                                                                                                                     |
| Net weigh         | 0,6 kg                                                                                                                                   |
| Tender text       | Hair dryer in ABS material. IP20, 220-240 V, 50/60 Hz, 1200 W, Class II. <70 dBA. Net weight 0,6 kg.<br>H: 183 mm x B: 92 mm x D: 115 mm |