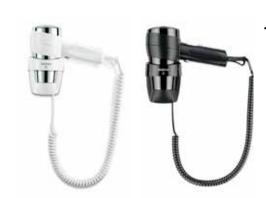

## Wall mounted 2 year warranty

The Action Super Plus hair dryer is designed with elegance and efficiency, suited for hotels, swimming arenas, and changing facilities. The compact design enables it to fit into any space. With user-friendly interface, this hair dryer combines convenience and reliability and is the ideal addition to enhance your guests' experience. 1200 W. 220-240V. Extensible hose up to 1.20 M.

#### **Standard colors**

Prod. No.: 618, white. Prod. No.: 619, black.