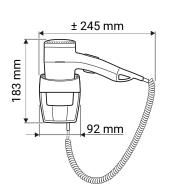

#### **Technical data**

| Туре              | ACTION SUPER PLUS HAIR DRYER Prod. No.: 618 (blanc) /619 (noir) Hair dryer                                                               |
|-------------------|------------------------------------------------------------------------------------------------------------------------------------------|
| Dimensions        | H: 183 mm x B: 92 mm x D: 115 mm                                                                                                         |
| Material          | ABS                                                                                                                                      |
| Connection        | 220-240Vac, 50/60 Hz, Classe II                                                                                                          |
| Total wattage     | 1000 - 1200W                                                                                                                             |
| Noise level       | < 70dBA                                                                                                                                  |
| Max air capacity  | 51m3/h                                                                                                                                   |
| Max temperature   | 65°C                                                                                                                                     |
| Protection rating | IP20                                                                                                                                     |
| Net weigh         | 0,6 kg                                                                                                                                   |
| Tender text       | Hair dryer in ABS material. IP20, 220-240 V, 50/60 Hz, 1200 W, Class II. <70 dBA. Net weight 0,6 kg.<br>H: 183 mm x B: 92 mm x D: 115 mm |